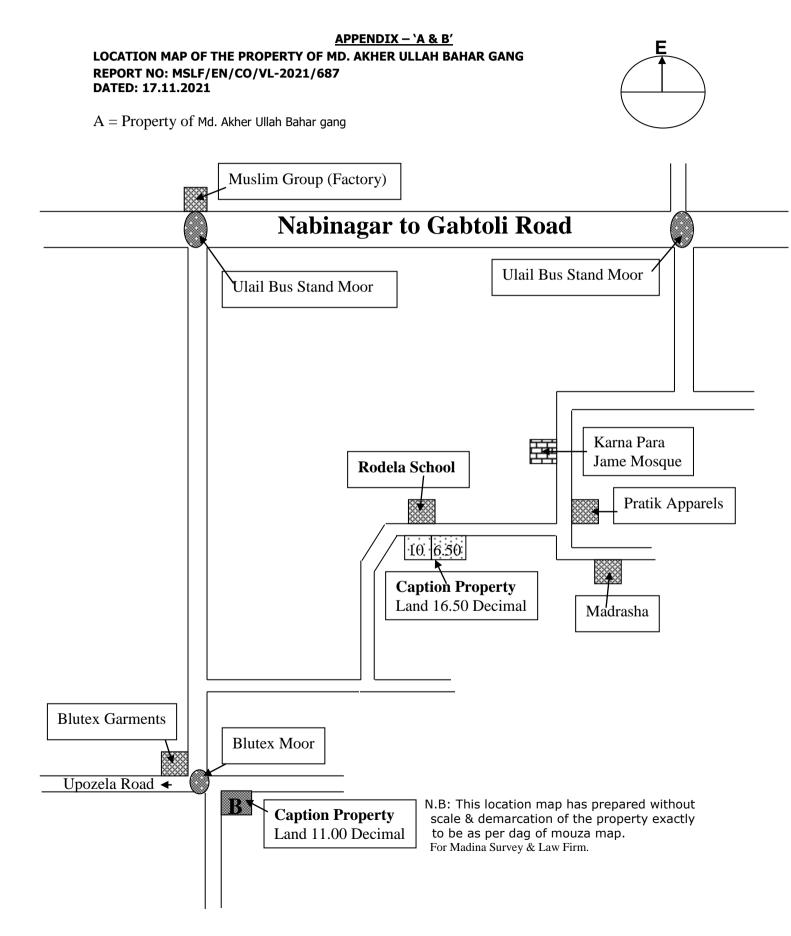

#### LOCATION OF THE PROPERTY

Details Location of the Property

: The land is located at opposite side of Rodela School at about 100 meters North side from Pratik Apparels Ltd., at Hazi Younus Ali Road at about 300 meters North-West side from Ulail Bus Stand Moor at Savar Road, Dhaka

#### P/02, MSLF/EN/CO/VL-2021/687, Dhaka, 17.11.2021

Way to visit the property

 Jamuna Bank Ltd, Dhanmondi Branch → Ulail Bus Stand Moor at Savar Road → Pratik Apparels Ltd → Rodela School → to mortgaged/proposed mortgaged land.

#### LOCATION OF THE PROPERTY

| Details Location of the Property | : | The land is located adjacent of Blutex Garments Moor at about 500 meters West side from Muslim Group Factory at Ulail Bus Stand, Savar                                                      |
|----------------------------------|---|---------------------------------------------------------------------------------------------------------------------------------------------------------------------------------------------|
| Way to visit the property        | : | Jamuna Bank Ltd, Dhanmondi Branch $\rightarrow$ Muslim Group Factory at Ulail<br>Bus Stand, Savar $\rightarrow$ Blutex Garments Moor $\rightarrow$ to mortgaged/proposed<br>mortgaged land. |